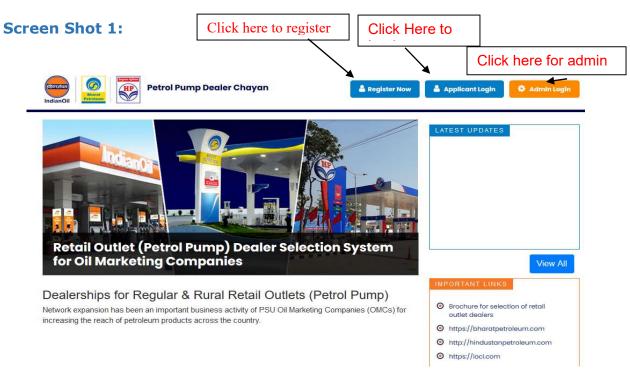

# E. Application :

Application are to be submitted only through on-line mode on prescribed web portal <u>www.petrolpumpdealerchayan.in</u>.

All applicants desirous to apply shall submit their applications by visiting web portal <u>www.petrolpumpdealerchayan.in</u> after registering on the same and submitting their application form online, along with requisite application fee (to be submitted through internet banking, credit card or debit card through the payment Gateway provided by SBI e-Pay).

The applicant will have to register in the web portal www.petrolpumpdealerchayan.in for creating a login id and password. The login id and password once created for an applicant will be used for filling of on-line application in the web portal. Acknowledgement of successful registration on the web portal www.petrolpumpdealerchayan.in will be sent by the portal through SMS/e-mail.