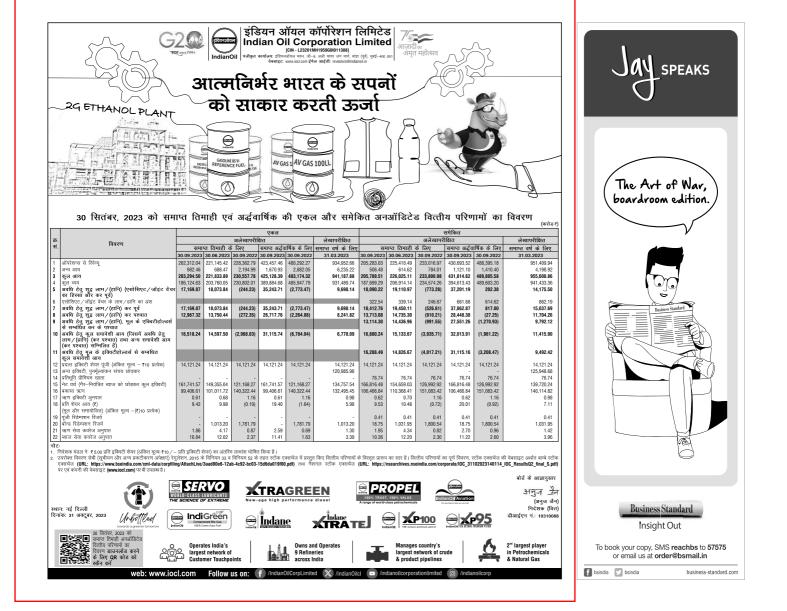

of the Company to whom the Call Notice will be sent for the payment of Frist and Friat Call of Rs.11.00 per Right Equity Share on the outstanding 64.32.000 (Stxty Four Lakhs Thirty Two thousand) party paid up (Rights Equity Shares), which were allotted on August 31, 2023 on Rights issue basis pursuant to Letter of Offer dated 4th August 2023. For Perfect Intraengineers Limited Std. Date of opening of tenders Date- 20/11/2023 at 3.00 pm (if possible) The Municipal Commissioner PCMC reserves the right to accept or reject any tender partially or completely without any reason thereof. The details of above works the second secon (Pramod Ombhase) Pimpri Chinchwad Municipal Corporation, Pimpri, Pune – 411 018. ADVT No: 367 Date: 31st October 2023

No: ENGG/TEN/14/WS/437/2023 Date :- 30/10/2023





### **Diwali lights cheer for** indoor party services

Catering services, restaurants, party planners witness heavy demand

#### Varuni Khosla varuni.k@livemint.com

NEW DELHI

young Delhi couple in their 30s was planning a weekend party ahead of Diwali for about 40 people, but their hunt for a suitable caterer came up empty. The reason: Heavy demand from the well-heeled to service the booming demand for home card parties. The duo finally had to break down their requirements and order in, instead of having a full-service catered set-up.

The story is no different in Mumbai either: Top restaurateur Gauri Devidaval, co-founder of the company that runs Food Matters Group and The Table restaurant, has events lined up for the first two weeks of November for ₹2.000-8.000 per plate.

Restaura